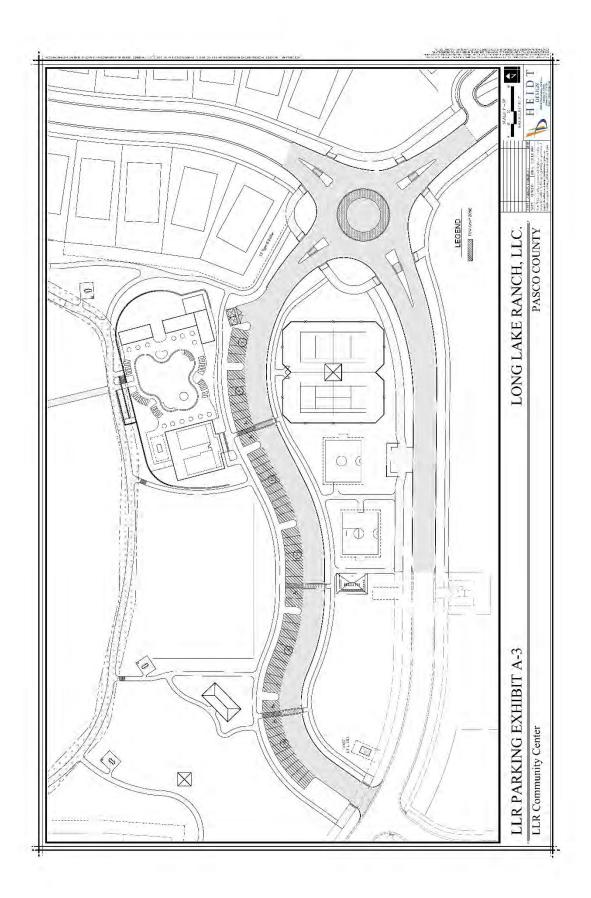

G SERVICE**. The District's Board is hereby authorized to enter into and maintain an agreement with a firm authorized by Florida law to tow/remove unauthorized vehicles and vessels from the District's Tow-Away Zones in accordance with Florida law and with the policies set forth herein.
- 6. *Parking at Your Own Risk.* Vehicles or vessels may be parked on District property pursuant to this Rule, provided however that the District assumes no liability for any theft, vandalism and/ or damage that might occur to personal property and/or vehicles or vessels.
- 7. Sovereign Immunity. Nothing herein shall constitute or be construed as a waiver of the District's limitation on liability contained in Section 768.28, *Florida Statutes*, or applicable statutes or law.

# EXHIBIT A



# EXHIBIT B







# EXHIBIT 9

| то:   | Board of Supervisors ("Board")                                                          |
|-------|-----------------------------------------------------------------------------------------|
|       | Long Lake Ranch Community Development District ("District")                             |
| FROM: | Sarah R. Sandy                                                                          |
| DATE: | April 2, 2024                                                                           |
| RE:   | Recreational Facilities and Parking Rules & Regulations – Additional Changes to Parking |
|       | Rules                                                                                   |

In addition to the changes in the District's Recreational Facilities and Parking Rul