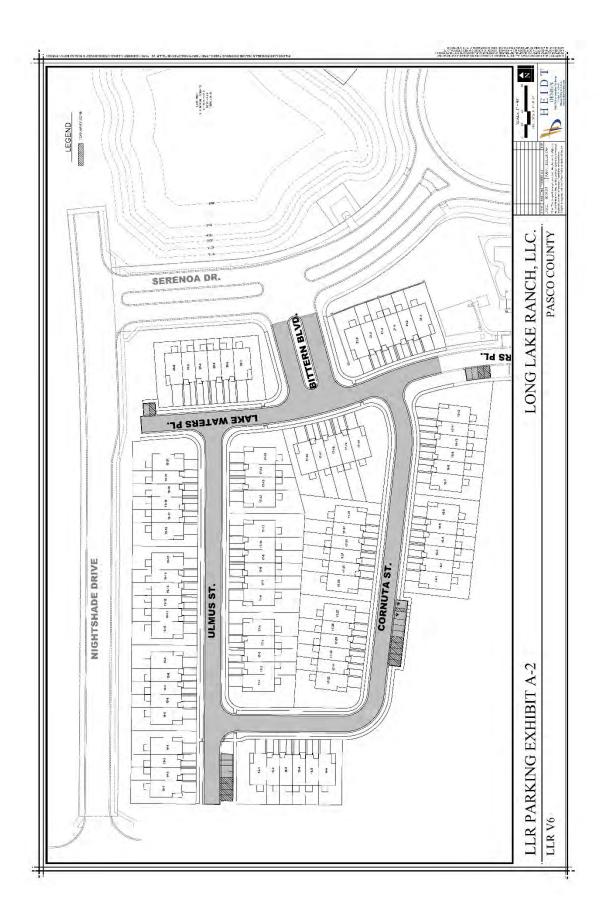

ING SERVICE**. The District's Board is hereby authorized to enter into and maintain an agreement with a firm authorized by Florida law to tow/remove unauthorized vehicles and vessels from the District's Tow-Away Zones in accordance with Florida law and with the policies set forth herein.
- 6. *Parking at Your Own Risk.* Vehicles or vessels may be parked on District property pursuant to this Rule, provided however that the District assumes no liability for any theft, vandalism and/ or damage that might occur to personal property and/or vehicles or vessels.
- 7. Sovereign Immunity. Nothing herein shall constitute or be construed as a waiver of the District's limitation on liability contained in Section 768.28, *Florida Statutes*, or applicable statutes or law.

# EXHIBIT A



# EXHIBIT B







# EXHIBIT 9

| то:   | Board of Supervisors ("Board")                                                          |
|-------|-----------------------------------------------------------------------------------------|
|       | Long Lake Ranch Community Development District ("District")                             |
| FROM: | Sarah R. Sandy                                                                          |
| DATE: | April 2, 2024                                                                           |
| RE:   | Recreational Facilities and Parking Rules & Regulations – Additional Changes to Parking |
|       | Rules                                                                                   |

In addition to the changes in the District's Recreational Facilities and Parking R